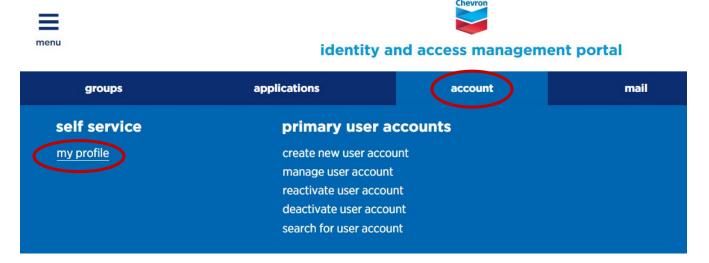

- 1. Go to **IDAMP** from the Chevron intranet.
- 2. Select account then my profile.

- 3. Locate your HR GUID on the screen.
  - HR GUID is located at the bottom of the screen under HR information.