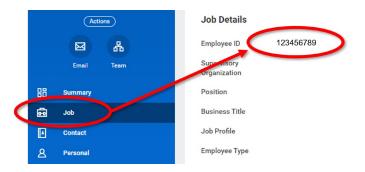

## find your Worker ID in Workday

- 1. Go to Workday from the Chevron intranet.
- 2. Navigate to the person icon in the upper right.
  - Click the person and then click View Profile.

- 3. In the left navigation, click Job.
  - Under Job Details, the Employee ID that's shown can be used in the Chevron Worker ID.