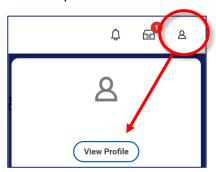

## find your Worker ID in Workday

- 1. Go to Workday from the Chevron intranet.
- 2. Navigate to the person icon in the upper right.
  - Click the person and then click View Profile.

- 3. In the left navigation, click Job.
  - Under Job Details, the Employee ID that's shown can be used in the Chevron Worker ID.